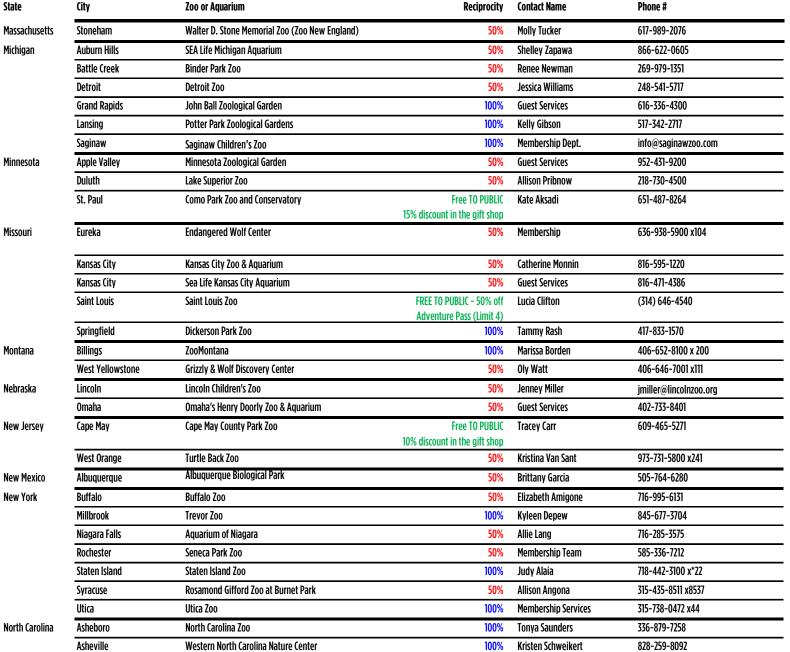

This is a Reciprocity List of AZA Zoos and Aquariums that have chosen to participate in the Reciprocity Admission Program. Each of the below\* will reciprocate "in-kind" with the same discount that zoo or aquarium will give your home zoo or aquarium's members.

\*This does not include any of the free admission zoos/aquariums in green print - they are free for all.

Look for your **HOME** zoo or aquarium on this list to see what the discount says.

If your **HOME** zoo/aquarium says 50% in red, then you will receive a 50% discount at all of the zoos an aquariums on this list, except those in green that are "Free."

If your **HOME** zoo/aquarium says 100% blue, then you will receive 100% discount at other zoos/aquariums on this list that are also 100% OR 50% discount at all of the zoos/aquariums in red that are 50% reciprocity.